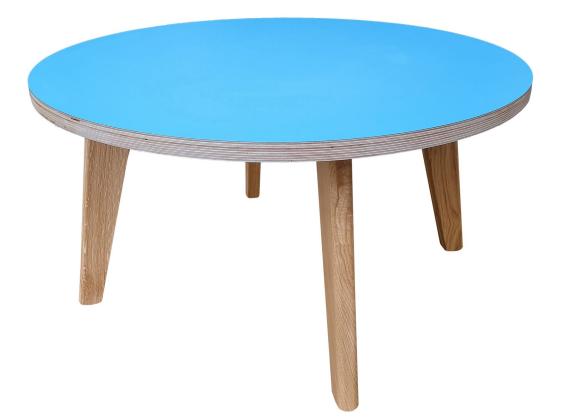

## **TF206 Sovereign**

## **TF206 Sovereign**

| Product Code     | Top Size (Dia) | Height (H) | MRP     |
|------------------|----------------|------------|---------|
| Sovereign coffee | 800mm          | 430mm      | £377.92 |

Prices exclude VAT and delivery (normally £70 to your warehouse).

Other sizes , materials and colours available on request.

Material: 25mm Ply Laminate top. Solid European Oak legs .

**Finish:** Matt AC lacquer conforming to BS 6250 severe use standard with silver-ion Anti Bacterial additive. Anti Bacterial Laminate.

**Colours:** For laminate colours please see above. Clear (natural) Oak legs.

Care requirements: Clean only with warm, soapy water. Do not use sanitiser sprays.

Warranty: 5 year manufacturing defects.

Sustainability: our Oak comes from sustainably managed forests and we are a carbon neutral company.